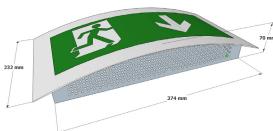

## **CURVED LED EXIT SIGN X-ESC**

The X-ESC light is a wall mounted, LED emergency escape route sign. Sleek and stylish in design with a convex front and perforated downlight.

- Escape route sign
- High output LED light source
- IP20
- Many alternative finishes available
- Choice of Legend
- Self contained
- Switchable maintained unit