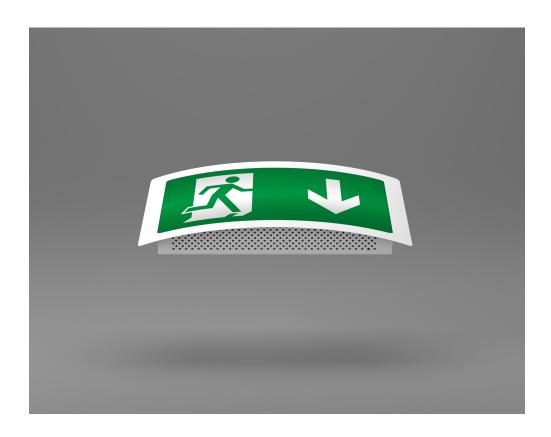

## **CURVED LED EXIT SIGN X-ESC**

The X-ESC light is a wall mounted, LED emergency escape route sign. Sleek and stylish in design with a convex front and perforated downlight.

- Escape route sign
- High output LED light source
- IP20
- Many alternative finishes available
- Choice of Legend
- Self contained
- Switchable maintained unit

Note: All exit signs are arrow down as standard please specify other direction if required

**Viewing Distance** 

**30M** 

 $\epsilon$ 

X-ESC/VC1 23