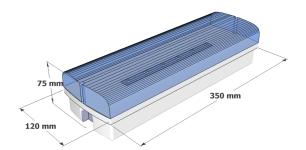

## WEATHERPROOF BULKHEAD X-CS

This self testing, multi talented bulkhead can be tailored for many different uses. Suitable for internal and external environments it can be customised for any wiring situation.

- Self testing of battery and LED operation as standard
- Surface mount
- High output LED light source
- IP65
- DALI option
- Central Battery and Static inverter systems
- Alternative colour & finish options.
- 0°C to +25°C operating temperature