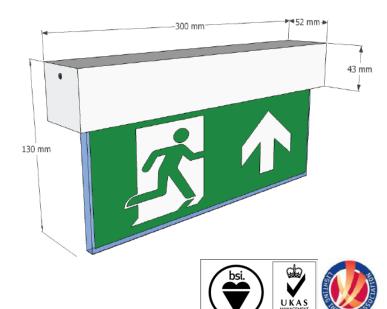

M MAINTAINED NM NON MAINTAINED CBS CENTRAL BATTERY SYSTEM IP20 Image: State System Image: State I

This luminaire is a small decorative escape route sign. Designed for surface mount installations where ceiling height is restricted. The X-MPC3L uses high output LED light sources in a small compact shell. Virtually maintenance free.

Exit Sign LED X-MPCL3

Viewing distance: 16 metres

BSEN ISO 7010 legends as standard.

Note: All exit signs are arrow down as standard please specify other direction if required.

FM 58259